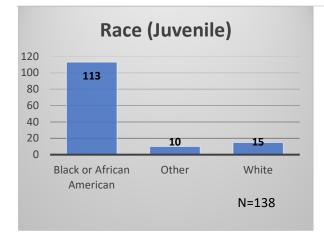

## Daily Data Dashboard – July 21, 2023 Demographics for JTDC Population Friday Morning Midnight Count



Total # of probation Involved youth<sup>1</sup>: 1,247









 <sup>&</sup>lt;sup>1</sup> Probation Active: Any youth who is pending sentencing with an active social history, has been formally placed on probation or supervision with Cook County Juvenile Probation on the date of the report.
\*Age, Gender and Race for Criminal Court population (N=1) is not represented in this report.
Data sources: cFive Supervisor – Probation Population and RMIS – JTDC Population

Daily Data Dashboard – July 21, 2023 Demographics for JTDC Population Friday Morning Midnight Count