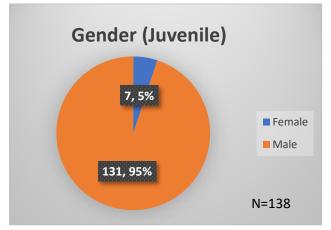

## Daily Data Dashboard – July 21, 2023 Demographics for JTDC Population Friday Morning Midnight Count

Total # of probation Involved youth<sup>1</sup>: 1,247

 <sup>&</sup>lt;sup>1</sup> Probation Active: Any youth who is pending sentencing with an active social history, has been formally placed on probation or supervision with Cook County Juvenile Probation on the date of the report.
\*Age, Gender and Race for Criminal Court population (N=1) is not represented in this report.
Data sources: cFive Supervisor – Probation Population and RMIS – JTDC Population