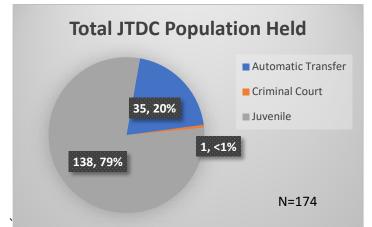

## Daily Data Dashboard – July 21, 2023 Demographics for JTDC Population Friday Morning Midnight Count

Total # of probation Involved youth<sup>1</sup>: 1,247

 <sup>&</sup>lt;sup>1</sup> Probation Active: Any youth who is pending sentencing with an active social history, has been formally placed on probation or supervision with Cook County Juvenile Probation on the date of the report.
\*Age, Gender and Race for Criminal Court population (N=1) is not represented in this report.
Data sources: cFive Supervisor – Probation Population and RMIS – JTDC Population