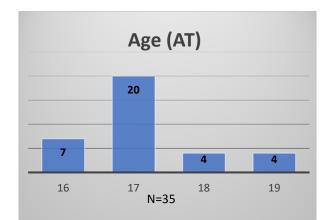

## Daily Data Dashboard – July 21, 2023 Demographics for JTDC Population Friday Morning Midnight Count

Total # of probation Involved youth<sup>1</sup>: 1,247

 <sup>&</sup>lt;sup>1</sup> Probation Active: Any youth who is pending sentencing with an active social history, has been formally placed on probation or supervision with Cook County Juvenile Probation on the date of the report.
\*Age, Gender and Race for Criminal Court population (N=1) is not represented in this report.
Data sources: cFive Supervisor – Probation Population and RMIS – JTDC Population