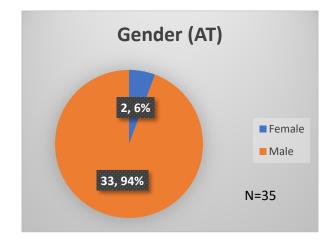

## Daily Data Dashboard – July 21, 2023 Demographics for JTDC Population Friday Morning Midnight Count



Total # of probation Involved youth<sup>1</sup>: 1,247









 <sup>&</sup>lt;sup>1</sup> Probation Active: Any youth who is pending sentencing with an active social history, has been formally placed on probation or supervision with Cook County Juvenile Probation on the date of the report.
\*Age, Gender and Race for Criminal Court population (N=1) is not represented in this report.
Data sources: cFive Supervisor – Probation Population and RMIS – JTDC Population

Daily Data Dashboard – July 21, 2023 Demographics for JTDC Population Friday Morning Midnight Count