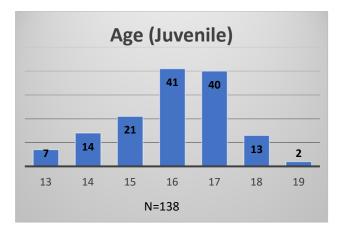

## Daily Data Dashboard – July 21, 2023 Demographics for JTDC Population Friday Morning Midnight Count

Total # of probation Involved youth<sup>1</sup>: 1,247

 <sup>&</sup>lt;sup>1</sup> Probation Active: Any youth who is pending sentencing with an active social history, has been formally placed on probation or supervision with Cook County Juvenile Probation on the date of the report.
\*Age, Gender and Race for Criminal Court population (N=1) is not represented in this report.
Data sources: cFive Supervisor – Probation Population and RMIS – JTDC Population