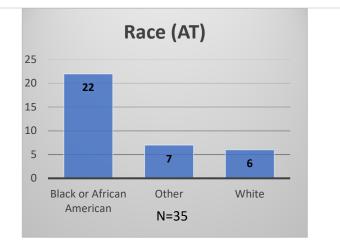

## Daily Data Dashboard – July 21, 2023 Demographics for JTDC Population Friday Morning Midnight Count



Total # of probation Involved youth<sup>1</sup>: 1,247









 <sup>&</sup>lt;sup>1</sup> Probation Active: Any youth who is pending sentencing with an active social history, has been formally placed on probation or supervision with Cook County Juvenile Probation on the date of the report.
\*Age, Gender and Race for Criminal Court population (N=1) is not represented in this report.
Data sources: cFive Supervisor – Probation Population and RMIS – JTDC Population

Daily Data Dashboard – July 21, 2023 Demographics for JTDC Population Friday Morning Midnight Count